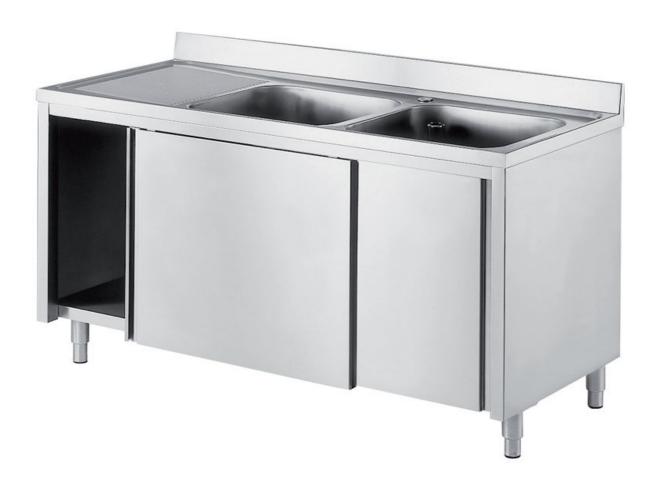

## Furnishing

Cabinet sink w/ 2 bowls mm 500x400x250 h and 1 LH drainboard w/slid. doors - mm 1900x600x850 h - LL65/19

## Dimension:

Length: 1900.0 mm

Metaltecnica © Page 1 of 2

Depth: 600.0 mm Height: 850.0 mm Weight: 62.0 kg Volume: 0.97 mg

Packaging length: 1950.0 mm Packaging depth: 750.0 mm Packaging height: 1100.0 mm Packaging weight: 86.0 kg Packaging volume: 1.61 mq