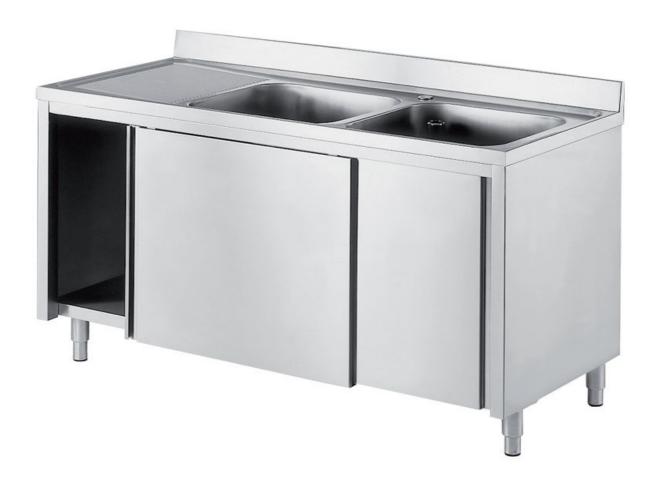

## Furnishing

Cabinet sink w/ 2 bowls mm 500x400x250 h and 1 LH drainboard w/slid. doors - mm 1800x600x850 h - LL65/18

## Dimension:

Length: 1800.0 mm

Metaltecnica © Page 1 of 2

Depth: 600.0 mm Height: 850.0 mm Weight: 60.0 kg Volume: 0.92 mg

Packaging length: 1850.0 mm Packaging depth: 750.0 mm Packaging height: 1100.0 mm Packaging weight: 83.0 kg Packaging volume: 1.53 mq