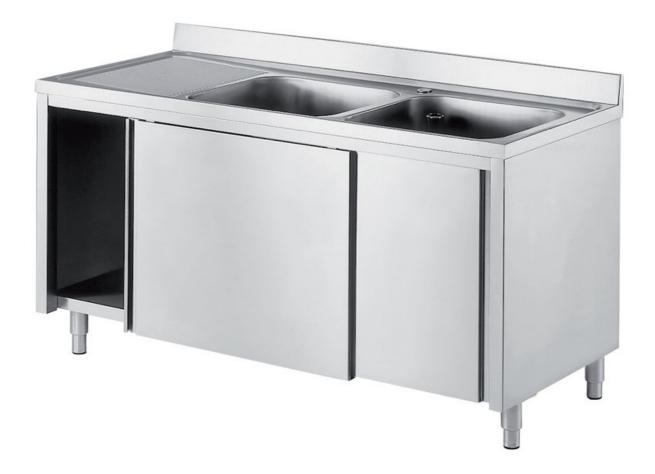

## Furnishing

Cabinet sink w/ 2 bowls mm 400x500x250 h and 1 LH drainboard w/ slid. doors - mm 1500x600x850 h - LL65/15

Dimension:

Length: 1500.0 mm

Depth: 600.0 mm Height: 850.0 mm Weight: 53.0 kg Volume: 0.77 mq Packaging length: 1550.0 mm Packaging depth: 750.0 mm Packaging height: 1100.0 mm Packaging weight: 75.0 kg Packaging volume: 1.28 mq

## Model:

**LL65/14** - Cabinet sink w/ 2 bowls mm 400x500x250 h and 1 LH drainboard w/ slid. doors - mm 1400x600x850 h

**LL65/16** - Cabinet sink w/ 2 bowls mm 500x400x250 h and 1 LH drainboard w/ slid. doors - mm 1600x600x850 h