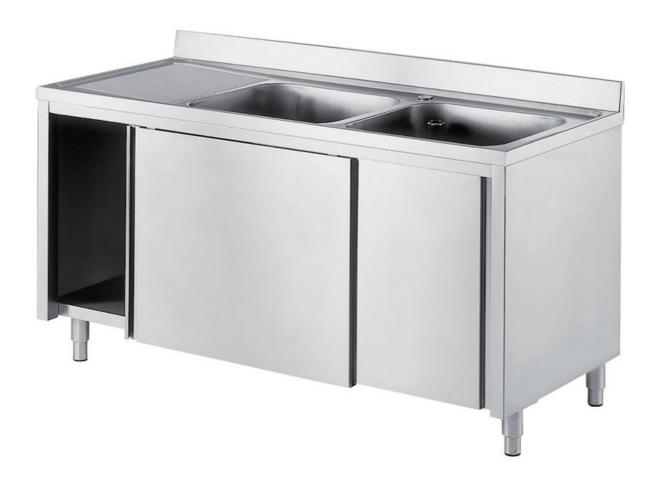

## Furnishing

Cabinet sink w/ 2 bowls mm 400x500x250 h and 1 LH drainboard w/slid. doors - mm 1400x600x850 h - LL65/14

## Dimension:

Length: 1400.0 mm

Metaltecnica © Page 1 of 2

Depth: 600.0 mm Height: 850.0 mm Weight: 50.0 kg Volume: 0.71 mq

Packaging length: 1450.0 mm Packaging depth: 750.0 mm Packaging height: 1100.0 mm Packaging weight: 71.0 kg Packaging volume: 1.2 mq