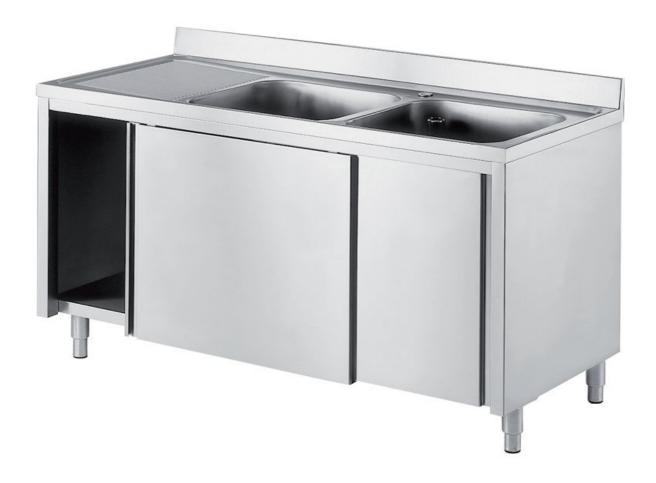

## Furnishing

Cabinet sink w/ 2 bowls mm 500x400x250 h and 1 RH drainboard w/ slid. doors - mm 1900x600x850 h - LL64/19

## Dimension:

Length: 1900.0 mm

Metaltecnica © Page 1 of 2

Depth: 600.0 mm Height: 850.0 mm Weight: 62.0 kg Volume: 0.97 mg

Packaging length: 2050.0 mm Packaging depth: 750.0 mm Packaging height: 1100.0 mm Packaging weight: 86.0 kg Packaging volume: 1.69 mq