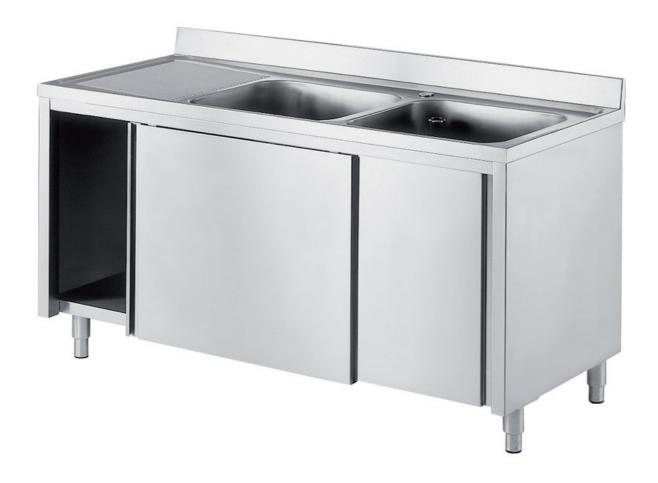

## Furnishing

Cabinet sink w/ 2 bowls mm 400x500x250 h and 1 RH drainboard w/slid doors - mm 1400x600x850 h - LL 64/14

## Dimension:

Length: 1400.0 mm

Metaltecnica © Page 1 of 2

Depth: 600.0 mm Height: 850.0 mm Weight: 50.0 kg Volume: 0.71 mq

Packaging length: 1450.0 mm Packaging depth: 750.0 mm Packaging height: 1100.0 mm Packaging weight: 71.0 kg Packaging volume: 1.2 mq