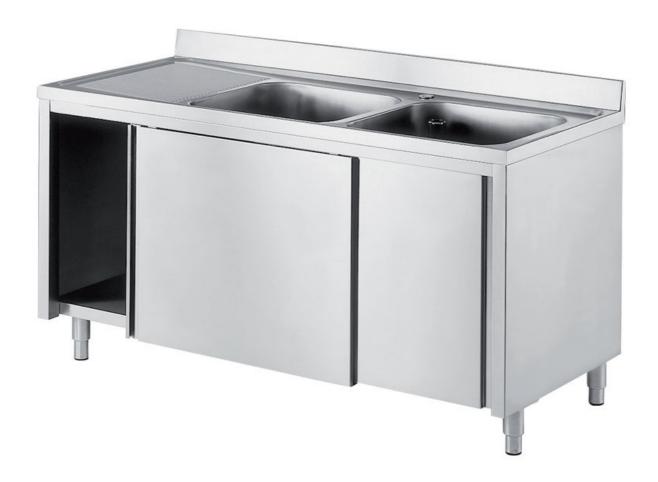

## Furnishing

Cabinet sink w/1 bowl mm 500x400x250 h and 1 RH drainboard w/ slid. doors - mm 1400x600x850 h - LL62/14