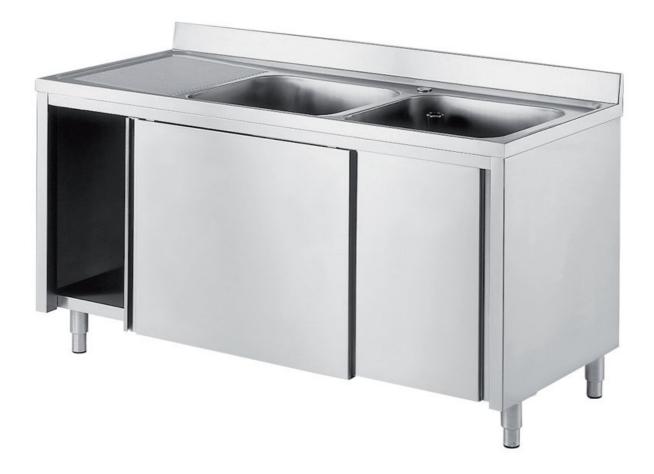

## Furnishing

Cabinet sink w/1 bowl mm 500x400x250 h and 1 RH drainboard w/ slid. doors - mm 1200x600x850 h - LL62/12

Dimension:

Length: 1200.0 mm

Depth: 600.0 mm Height: 850.0 mm Weight: 43.0 kg Volume: 0.61 mq Packaging length: 1250.0 mm Packaging depth: 750.0 mm Packaging height: 1100.0 mm Packaging weight: 63.0 kg Packaging volume: 1.03 mq