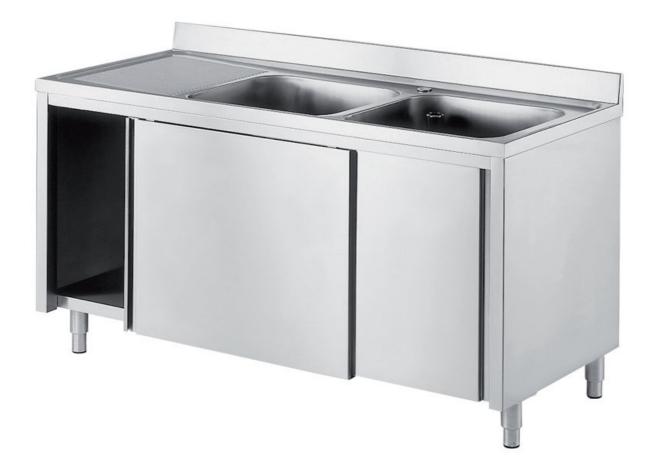

## Furnishing

Cabinet sink w/1 bowl mm 400x500x250 h and 1 RH drainboard w/ slid. doors - mm 1000x600x850 h - LL62/10

**Dimension**:

Length: 1000.0 mm

Depth: 600.0 mm Height: 850.0 mm Weight: 39.0 kg Volume: 0.51 mq Packaging length: 1050.0 mm Packaging depth: 750.0 mm Packaging height: 1100.0 mm Packaging weight: 57.0 kg Packaging volume: 0.87 mg