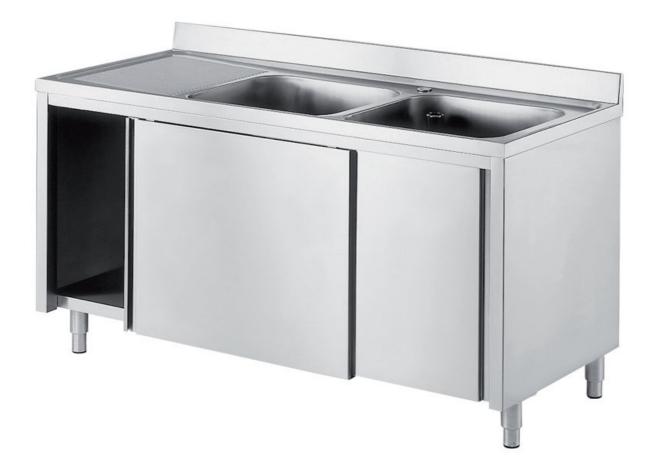

## Furnishing

Cabinet sink w/ 2 bowls mm 500x400x250 h and 2 drainboards w/ slid. doors - mm 2600x600x850 h - LL6/26

**Dimension**:

Length: 2600.0 mm

Depth: 600.0 mm Height: 850.0 mm Weight: 78.0 kg Volume: 1.33 mq Packaging length: 2700.0 mm Packaging depth: 700.0 mm Packaging height: 1100.0 mm Packaging weight: 121.0 kg Packaging volume: 2.08 mq