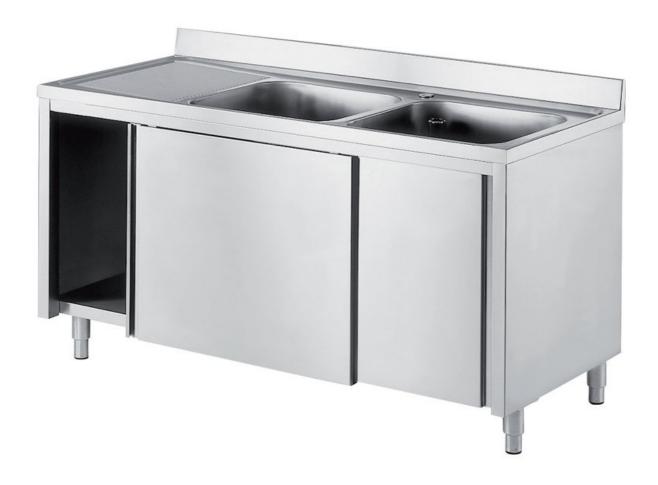

## Furnishing

Cabinet sink w/ 2 bowls mm 500x400x250 h and 2 drainboards w/ slid. doors - mm 2400x600x850 h - LL6/24

## **Dimension:**

Length: 2400.0 mm

Metaltecnica © Page 1 of 2

Depth: 600.0 mm Height: 850.0 mm Weight: 72.0 kg Volume: 1.22 mq

Packaging length: 2500.0 mm Packaging depth: 700.0 mm Packaging height: 1100.0 mm Packaging weight: 113.0 kg Packaging volume: 1.93 mq