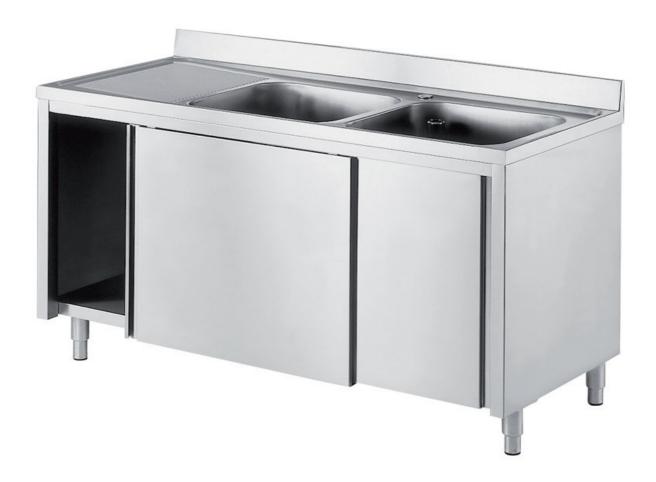

## Furnishing

Cabinet sink w/ 2 bowls mm 500x400x250 h and 2 drainboards w/ slid. doors - mm 2000x600x850 h - LL6/20

## **Dimension:**

Length: 2000.0 mm

Metaltecnica © Page 1 of 2

Depth: 600.0 mm Height: 850.0 mm Weight: 65.0 kg Volume: 1.02 mq

Packaging length: 2050.0 mm Packaging depth: 750.0 mm Packaging height: 1100.0 mm Packaging weight: 89.0 kg Packaging volume: 1.69 mq