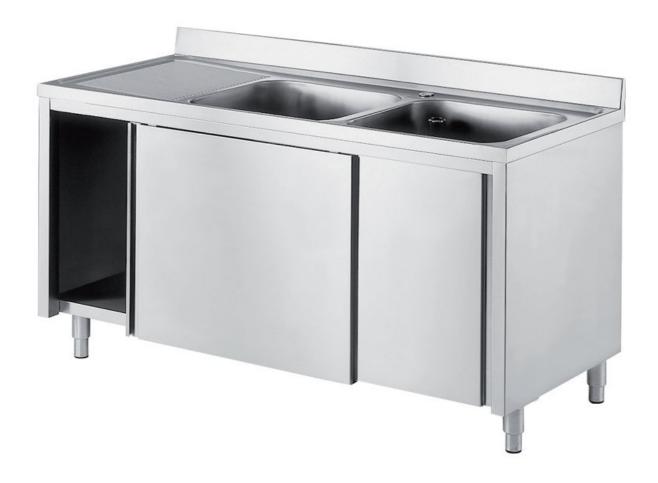

## Furnishing

Cabinet sink w/ 2 bowls mm 500x400x250 h and 2 drainboards w/ slid. doors - mm 1900x600x850 h - LL6/19

## **Dimension:**

Length: 1900.0 mm

Metaltecnica © Page 1 of 2

Depth: 600.0 mm Height: 850.0 mm Weight: 62.0 kg Volume: 0.97 mg

Packaging length: 1950.0 mm Packaging depth: 750.0 mm Packaging height: 1100.0 mm Packaging weight: 86.0 kg Packaging volume: 1.61 mq