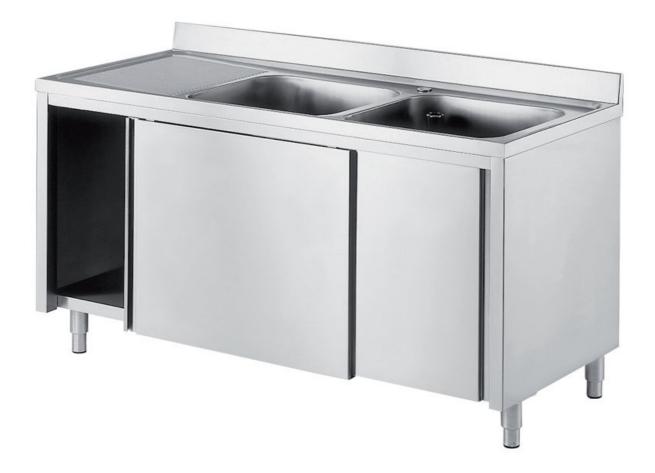

## Furnishing

Cabinet sink with 2 bowls mm 500x400x250 h and sliding doors - mm 1500x600x850 h - LL6/15

**Dimension**:

Length: 1500.0 mm

Depth: 600.0 mm Height: 850.0 mm Weight: 54.0 kg Volume: 0.77 mq Packaging length: 1650.0 mm Packaging depth: 750.0 mm Packaging height: 1100.0 mm Packaging weight: 76.0 kg Packaging volume: 1.36 mq