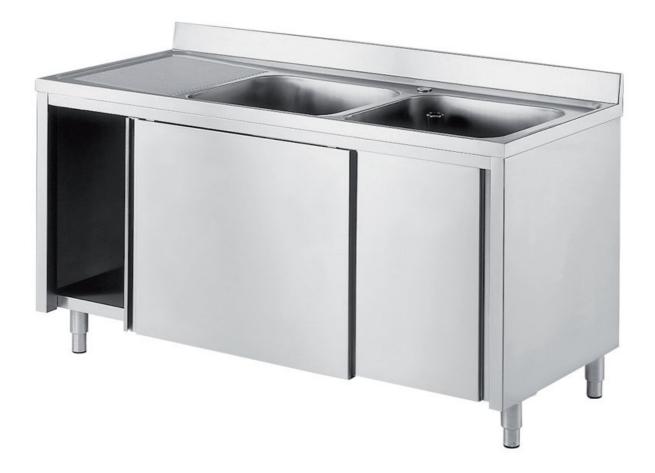

## Furnishing

Cabinet sink with 2 bowls mm 500x400x250 h and sliding doors - mm 1400x600x850 h - LL6/14

**Dimension**:

Length: 1400.0 mm

Depth: 600.0 mm Height: 850.0 mm Weight: 52.0 kg Volume: 0.71 mq Packaging length: 1450.0 mm Packaging depth: 750.0 mm Packaging height: 1100.0 mm Packaging weight: 73.0 kg Packaging volume: 1.2 mq

## Model:

**LL6/10** - Cabinet sink with 2 bowls mm 400x500x250 h and sliding doors - mm 1000x600x850 h

**LL6/12** - Cabinet sink with 2 bowls mm 500x400x250 h and sliding doors - mm 1200x600x850 h

**LL6/13** - Cabinet sink with 2 bowls mm 500x400x250 h and sliding doors - mm 1300x600x850 h

**LL6/15** - Cabinet sink with 2 bowls mm 500x400x250 h and sliding doors - mm 1500x600x850 h