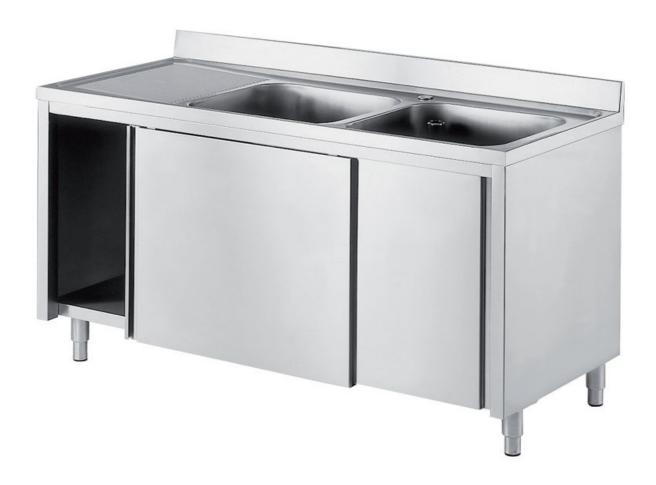

## Furnishing

Cabinet sink with 2 bowls mm 500x400x250 h and sliding doors - mm 1200x600x850 h - LL 6/12

## **Dimension:**

Length: 1200.0 mm

Metaltecnica © Page 1 of 2

Depth: 600.0 mm Height: 850.0 mm Weight: 47.0 kg Volume: 0.61 mq

Packaging length: 1250.0 mm Packaging depth: 750.0 mm Packaging height: 1100.0 mm Packaging weight: 65.0 kg Packaging volume: 1.03 mq