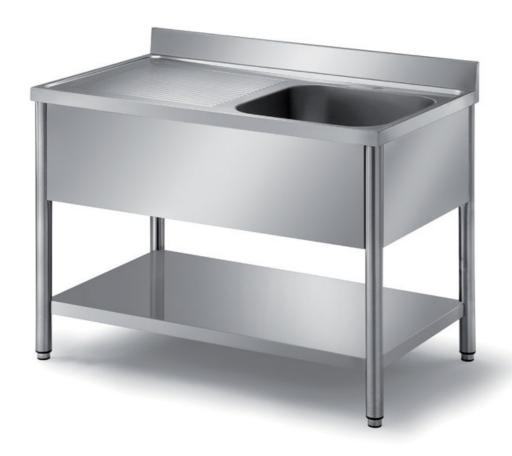

## Furnishing

Sink on rounded legs � 50 mm w/ 2 bowls mm 500x500x300 h and 2 drainboards - mm 1900x700x850 h - LT7/19

## **Dimension:**

Length: 1900.0 mm

Metaltecnica © Page 1 of 2

Depth: 700.0 mm Height: 850.0 mm Weight: 55.0 kg Volume: 1.13 mq

Packaging length: 2050.0 mm Packaging depth: 750.0 mm Packaging height: 1100.0 mm Packaging weight: 79.0 kg Packaging volume: 1.69 mq