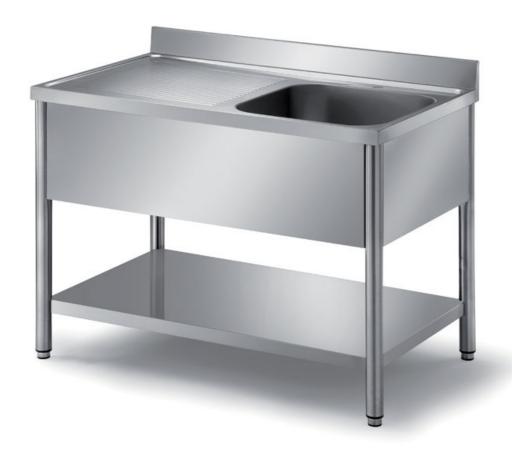

## Furnishing

Sink on rounded legs � 50 mm w/ 2 bowls mm 500x500x300 h and 1 LH drainboard - with undershelf mm 1600x700x850 h - LT5/16

## Dimension:

Length: 1600.0 mm

Metaltecnica © Page 1 of 2

Depth: 700.0 mm Height: 850.0 mm Weight: 47.0 kg Volume: 0.95 mq

Packaging length: 1650.0 mm Packaging depth: 750.0 mm Packaging height: 1100.0 mm Packaging weight: 69.0 kg Packaging volume: 1.36 mq