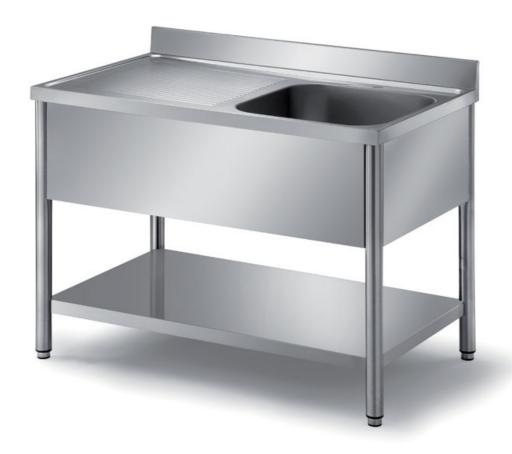

## Furnishing

Sink on rounded legs � 50 mm w/ 2 bowls mm 600x500x300 h and 1 RH drainboard - with undershelf mm 1900x700x850 h - LT4/19

## Dimension:

Length: 1900.0 mm

Metaltecnica © Page 1 of 2

Depth: 700.0 mm Height: 850.0 mm Weight: 55.0 kg Volume: 1.13 mg

Packaging length: 2050.0 mm Packaging depth: 750.0 mm Packaging height: 1100.0 mm Packaging weight: 79.0 kg Packaging volume: 1.69 mq