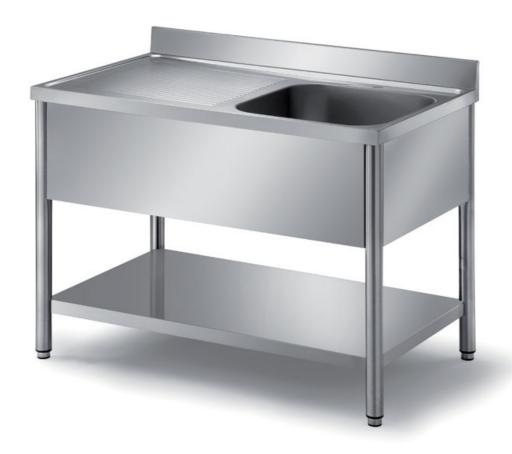

## Furnishing

Sink on rounded legs � 50 mm w/ 1 bowl mm 600x500x300 h and 1 LH drainboard - with undershelf mm 1400x700x850 h - LT3/14