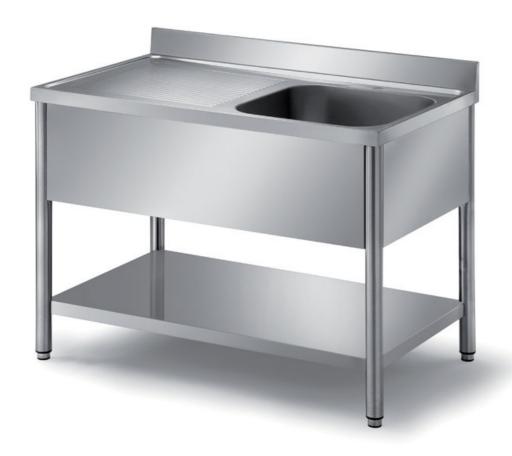

## Furnishing

Sink on rounded legs • 50 mm w/1 bowl mm 500x500x300 h and 1 RH drainboard - with undershelf mm 1200x700x850 h - LT2/12