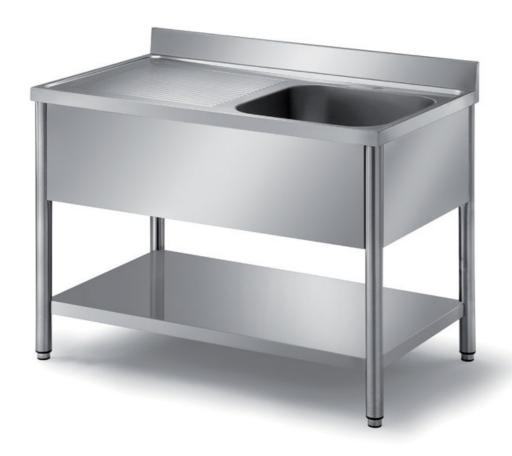

## Furnishing

Sink on rounded legs • 50 mm with 2 bowls mm 600x500x300 h with undershelf - mm 1400x700x850 h - LT1/14

## Dimension:

Length: 1400.0 mm

Metaltecnica © Page 1 of 2

Depth: 700.0 mm Height: 850.0 mm Weight: 45.0 kg Volume: 0.83 mq

Packaging length: 1450.0 mm Packaging depth: 750.0 mm Packaging height: 1100.0 mm Packaging weight: 66.0 kg Packaging volume: 1.2 mq