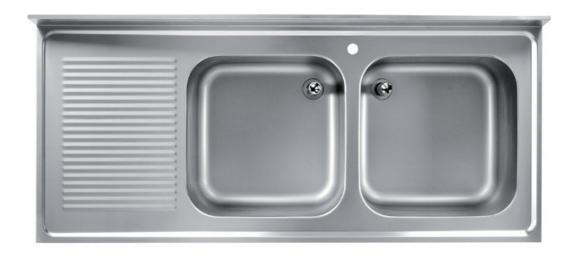

## Furnishing

Sink on legs with 2 bowls mm 600x500x300 h w/ LH drainboard - mm 1900x700x850 h - BG5/19