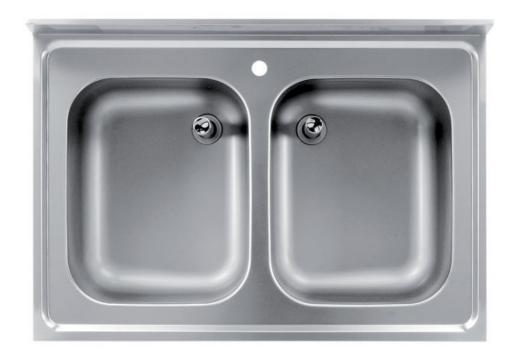

## Furnishing

Sink on legs with 2 bowls mm 400x500x250 h - mm 1000x700x850 h - BG1/10

## **Dimension:**

Length: 1000.0 mm

Metaltecnica © Page 1 of 2

Depth: 700.0 mm Height: 850.0 mm Weight: 29.0 kg Volume: 0.59 mq

Packaging length: 1050.0 mm Packaging depth: 750.0 mm Packaging height: 1100.0 mm Packaging weight: 47.0 kg Packaging volume: 0.87 mq