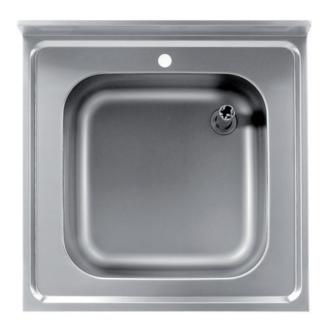

## Furnishing

Sink on legs with 1 bowl mm 500x500x300 h - mm 700x700x850 h - BG/7