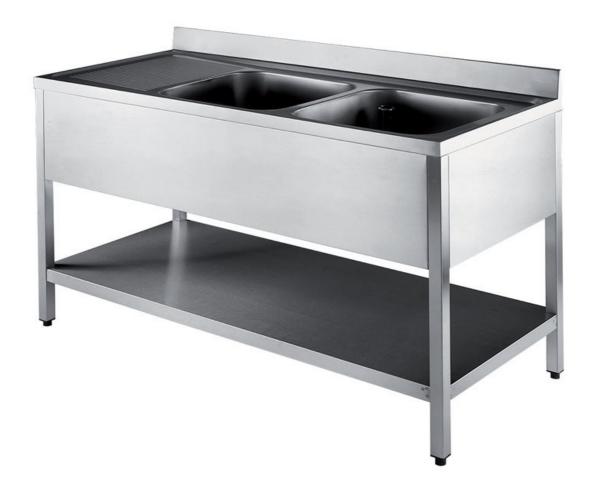

## Furnishing

Sink on legs with 2 bowls mm 600x500x300 h and 2 drainboards w/undershelf - mm 2400x700x850 h - SB6/24

## Dimension:

Length: 2400.0 mm

Metaltecnica © Page 1 of 3

Depth: 700.0 mm Height: 850.0 mm Weight: 66.0 kg Volume: 1.43 mg

Packaging length: 2500.0 mm Packaging depth: 750.0 mm Packaging height: 1100.0 mm Packaging weight: 107.0 kg Packaging volume: 2.06 mq