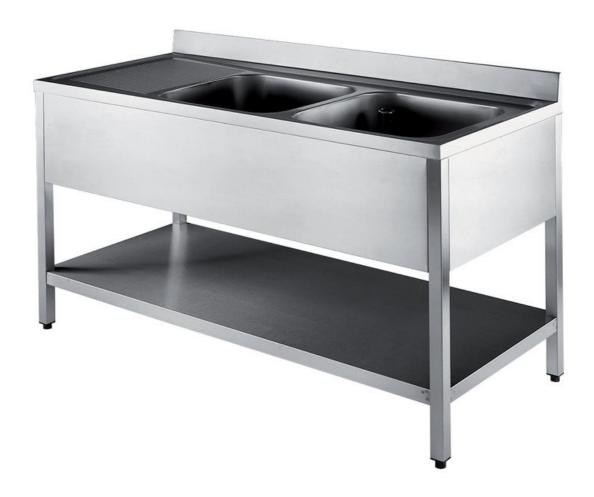

## Furnishing

Sink on legs with 2 bowls mm 500x500x300 h and 2 drainboards w/undershelf - mm 2000x700x850 h - SB6/20

## Dimension:

Length: 2000.0 mm

Metaltecnica © Page 1 of 3

Depth: 700.0 mm Height: 850.0 mm Weight: 58.0 kg Volume: 1.19 mg

Packaging length: 2050.0 mm Packaging depth: 750.0 mm Packaging height: 1100.0 mm Packaging weight: 82.0 kg Packaging volume: 1.69 mq