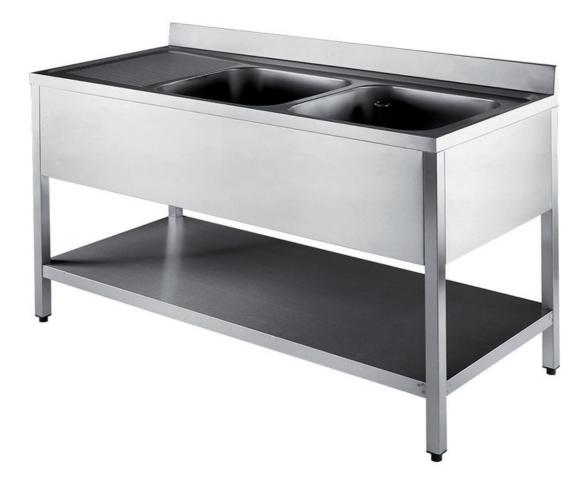

## Furnishing

Sink on legs w/ 2 bowls mm 500x500x300 h and 1 LH drainboard w/ undershelf - mm 1600x700x850 h - SB5/16

Dimension:

Length: 1600.0 mm

Depth: 700.0 mm Height: 850.0 mm Weight: 49.0 kg Volume: 0.95 mq Packaging length: 1650.0 mm Packaging depth: 750.0 mm Packaging height: 1100.0 mm Packaging weight: 71.0 kg Packaging volume: 1.36 mq