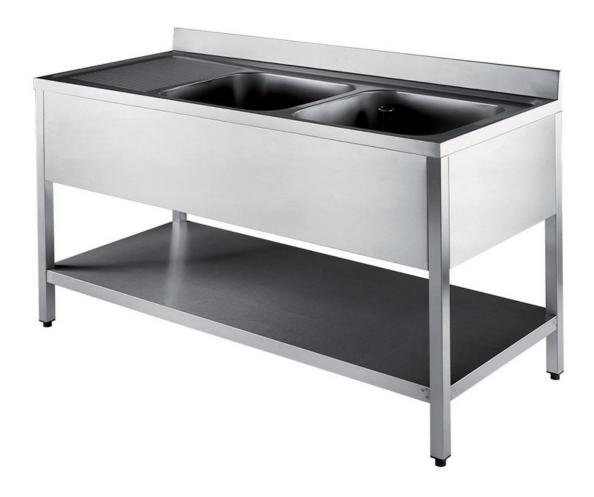

## Furnishing

Sink on legs w/ 2 bowls mm 400x500x250 h and I LH drainboard w/undershelf - mm 1400x700x850 h - SB5/14

## Dimension:

Length: 1400.0 mm

Metaltecnica © Page 1 of 2

Depth: 700.0 mm Height: 850.0 mm Weight: 42.0 kg Volume: 0.83 mq

Packaging length: 1450.0 mm Packaging depth: 750.0 mm Packaging height: 1100.0 mm Packaging weight: 63.0 kg Packaging volume: 1.2 mq