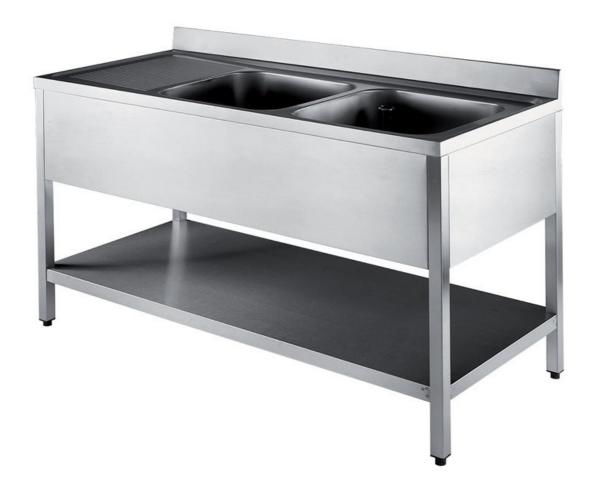

## Furnishing

Sink on legs w/ 2 bowls mm 600x500x300 h and 1 RH drainboard w/undershelf - mm 1900x700x850 h - SB4/19

## Dimension:

Length: 1900.0 mm

Metaltecnica © Page 1 of 2

Depth: 700.0 mm Height: 850.0 mm Weight: 56.0 kg Volume: 1.13 mq

Packaging length: 2050.0 mm Packaging depth: 750.0 mm Packaging height: 1100.0 mm Packaging weight: 80.0 kg Packaging volume: 1.69 mq