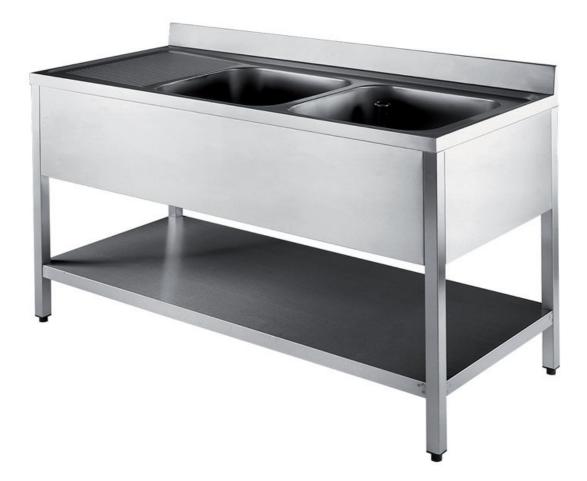

## Furnishing

Sink on legs w/ 2 bowls mm 600x500x300 h and 1 RH drainboard w/ undershelf - mm 1800x700x850 h - SB4/18

Dimension:

Length: 1800.0 mm

Depth: 700.0 mm Height: 850.0 mm Weight: 54.0 kg Volume: 1.07 mq Packaging length: 1850.0 mm Packaging depth: 750.0 mm Packaging height: 1100.0 mm Packaging weight: 77.0 kg Packaging volume: 1.53 mg