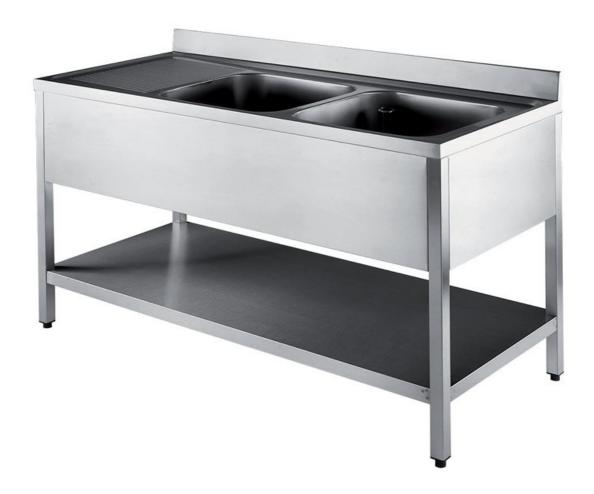

## Furnishing

Sink on legs w/ 1 bowl mm 500x500x300 h and 1 LH drainboard w/undershelf - mm 1300x700x850 h - SB3/13