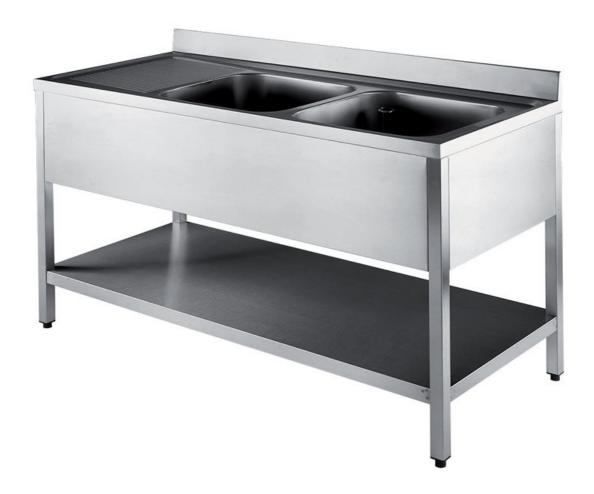

## Furnishing

Sink on legs with 2 bowls mm 600x500x300 h and with undershelf - mm 1500x700x850 h - SB1/15

## **Dimension:**

Length: 1500.0 mm

Metaltecnica © Page 1 of 2

Depth: 700.0 mm Height: 850.0 mm Weight: 48.0 kg Volume: 0.89 mq

Packaging length: 1650.0 mm Packaging depth: 750.0 mm Packaging height: 1100.0 mm Packaging weight: 70.0 kg Packaging volume: 1.36 mq