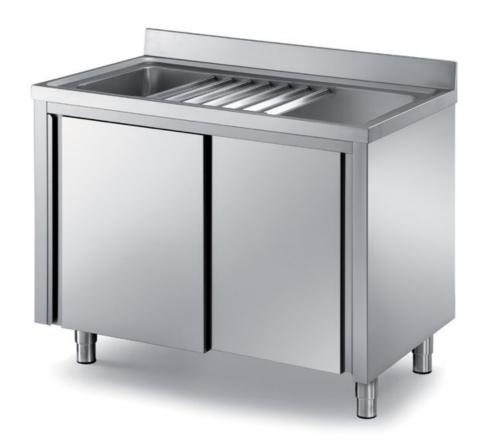

## Furnishing

Pot washing cabinet sink with backsplash and grid - mm 1200x/00x850 h - VMM/12A

## Dimension:

Length: 1200.0 mm

Metaltecnica © Page 1 of 2

Depth: 700.0 mm Height: 850.0 mm Weight: 54.0 kg Volume: 0.71 mq

Packaging length: 1250.0 mm Packaging depth: 750.0 mm Packaging height: 1100.0 mm Packaging weight: 74.0 kg Packaging volume: 1.03 mq