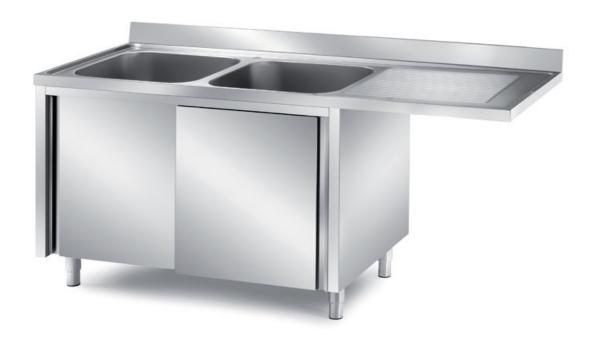

## Furnishing

Cabinet sink with slid. doors with overhanging top for dishwasher installation - w/ 2 bowls mm 500x500x300 h and 1 RH drainboard mm 1800x700x850 h - LLS4/18

## **Dimension:**

Metaltecnica © Page 1 of 2

Length: 1800.0 mm Depth: 700.0 mm Height: 850.0 mm Weight: 58.0 kg Volume: 1.07 mg

Packaging length: 1850.0 mm Packaging depth: 750.0 mm Packaging height: 1100.0 mm Packaging weight: 81.0 kg Packaging volume: 1.53 mq