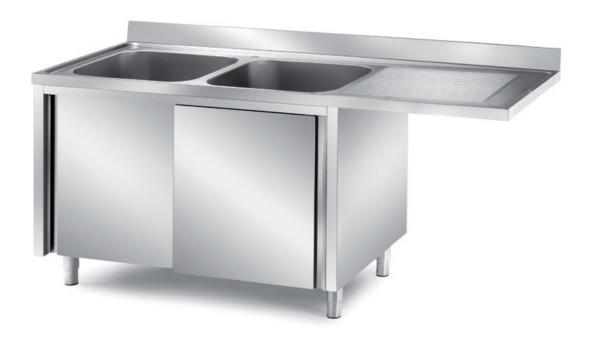

## Furnishing

Cabinet sink with slid. doors with overhanging top for dishwasher installation - w/ 2 bowls mm 400x500x250 h and 1 RH drainboard mm 1600x700x850 h - LLS4/16

## **Dimension:**

Metaltecnica © Page 1 of 2

Length: 1600.0 mm Depth: 700.0 mm Height: 850.0 mm Weight: 52.0 kg Volume: 0.95 mg

Packaging length: 1650.0 mm Packaging depth: 750.0 mm Packaging height: 1100.0 mm Packaging weight: 74.0 kg Packaging volume: 1.36 mq