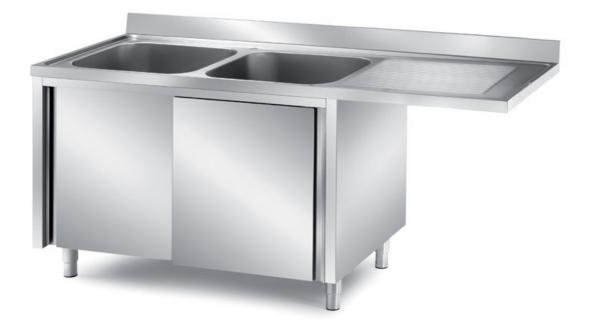

## Furnishing

Cabinet sink with slid. doors with overhanging top for dishwasher installation - w/ 2 bowls mm 400x500x250 h and 1 RH drainboard mm 1500x700x850 h - LLS4/15

**Dimension**:

Length: 1500.0 mm Depth: 700.0 mm Height: 850.0 mm Weight: 49.0 kg Volume: 0.89 mq Packaging length: 1650.0 mm Packaging depth: 750.0 mm Packaging height: 1100.0 mm Packaging weight: 71.0 kg Packaging volume: 1.36 mg

## Model:

LLS4/16 - Cabinet sink with slid. doors with overhanging top for dishwasher installation - w/ 2 bowls mm 400x500x250 h and 1 RH drainboard mm 1600x700x850 h

LLS4/18 - Cabinet sink with slid. doors with overhanging top for dishwasher installation - w/ 2 bowls mm 500x500x300 h and 1 RH drainboard mm 1800x700x850 h

LLS4/20 - Cabinet sink with slid. doors with overhanging top for dishwasher installation - w/ 2 bowls mm 600x500x300 h and 1 RH drainboard mm 2000x700x850 h