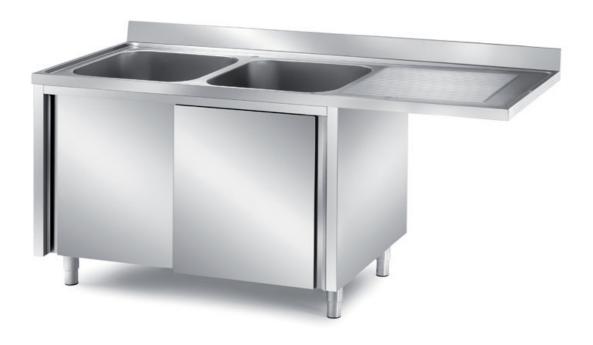

## Furnishing

Cabinet sink with slid. doors with overhanging top for dishwasher installation - w/ 2 bowls mm 500x500x300 h and 1 LH drainboard mm 1800x700x850 h - LLS3/18

## **Dimension:**

Metaltecnica © Page 1 of 2

Length: 1800.0 mm Depth: 700.0 mm Height: 850.0 mm Weight: 58.0 kg Volume: 1.07 mg

Packaging length: 1850.0 mm Packaging depth: 750.0 mm Packaging height: 1100.0 mm Packaging weight: 81.0 kg Packaging volume: 1.53 mq