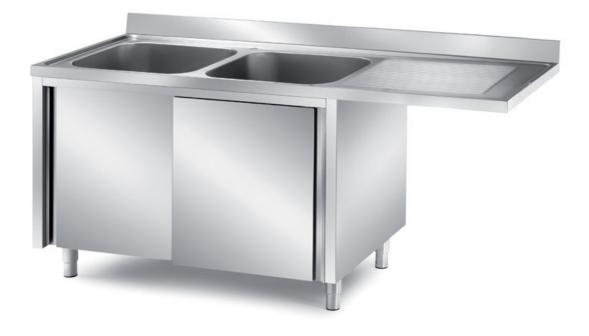

## Furnishing

Cabinet sink with slid. doors with overhanging top for dishwasher installation - w/ 2 bowls mm 400x500x250 h and 1 LH drainboard mm 1600x700x850 h - LLS3/16

**Dimension**:

Length: 1600.0 mm Depth: 700.0 mm Height: 850.0 mm Weight: 52.0 kg Volume: 0.95 mq Packaging length: 1650.0 mm Packaging depth: 750.0 mm Packaging height: 1100.0 mm Packaging weight: 74.0 kg Packaging volume: 1.36 mg

## Model:

LLS3/15 - Cabinet sink with slid. doors with overhanging top for dishwasher installation - w/ 2 bowls mm 400x500x250 h and 1 LH drainboard mm 1500x700x850 h

LLS3/18 - Cabinet sink with slid. doors with overhanging top for dishwasher installation - w/ 2 bowls mm 500x500x300 h and 1 LH drainboard mm 1800x700x850 h