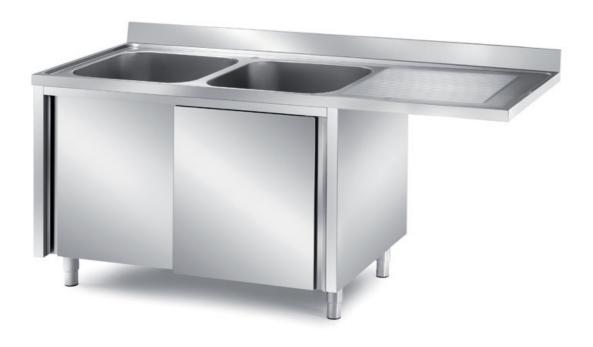

## Furnishing

Cabinet sink with slid. doors with overhanging top for dishwasher installation - w/ 2 bowls mm 400x500x250 h and 1 LH drainboard mm 1500x700x850 h - LLS3/15

## **Dimension:**

Metaltecnica © Page 1 of 2

Length: 1500.0 mm Depth: 700.0 mm Height: 850.0 mm Weight: 49.0 kg Volume: 0.89 mq

Packaging length: 1650.0 mm Packaging depth: 750.0 mm Packaging height: 1100.0 mm Packaging weight: 71.0 kg Packaging volume: 1.36 mq