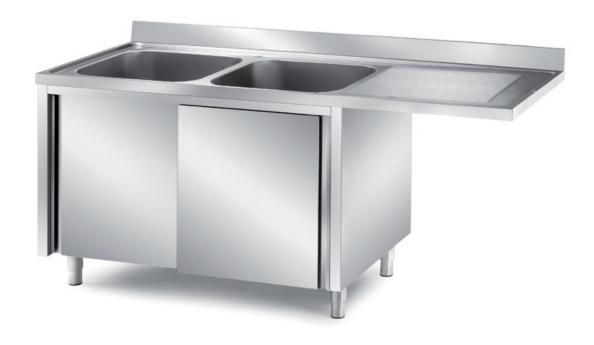

## Furnishing

Cabinet sink with swing doors with overhanging top for dishwasher installation - with 1 bowl mm 500x500x300 h and 1 LH drainboard mm1300x700x850h - LLS1/13