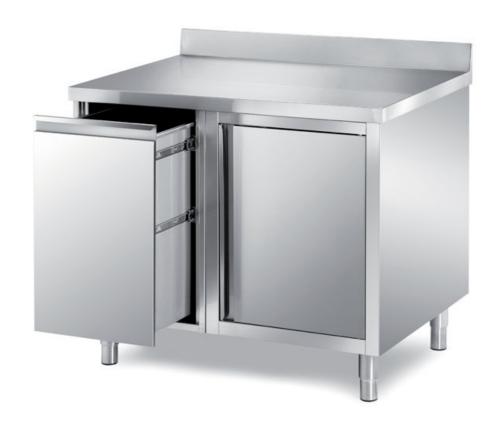

## Furnishing

Cabinet table with drawer and I swing door with removable - drawer - mm 900x700x850 h - TCD/9

## **Dimension:**

Length: 900.0 mm

Metaltecnica © Page 1 of 2

Depth: 700.0 mm Height: 850.0 mm Weight: 47.0 kg Volume: 0.54 mg

Packaging length: 1050.0 mm Packaging depth: 750.0 mm Packaging height: 1100.0 mm Packaging weight: 65.0 kg Packaging volume: 0.87 mq