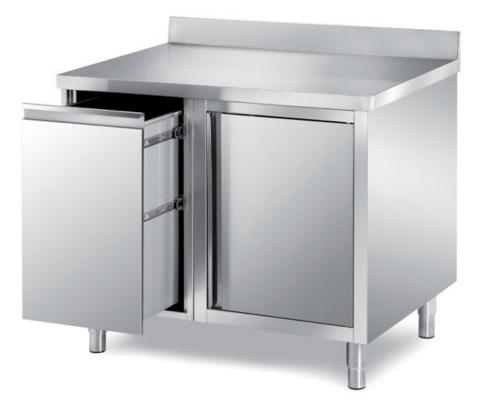

## Furnishing

Cabinet table with drawer and 1 swing door with removable - drawer - mm 1200x700x850 h - TCD/12

**Dimension**:

Length: 1200.0 mm

Depth: 700.0 mm Height: 850.0 mm Weight: 60.0 kg Volume: 0.71 mq Packaging length: 1250.0 mm Packaging depth: 750.0 mm Packaging height: 1100.0 mm Packaging weight: 80.0 kg Packaging volume: 1.03 mg

## Model:

**TCD/10** - Cabinet table with drawer and 1 swing door with removable - drawer - mm 1000x700x850 h

**TCD/10A** - Cabinet table with drawer and 1 swing door with removable - drawer with backsplash mm 1000x700x850 h

**TCD/11** - Cabinet table with drawer and 1 swing door with removable - drawer - mm 1100x700x850 h

**TCD/11A** - Cabinet table with drawer and 1 swing door with removable - drawer with backsplash mm 1100x700x850 h

**TCD/12A** - Cabinet table with drawer and 1 swing door with removable - drawer with backsplash mm 1200x700x850 h

**TCD/9** - Cabinet table with drawer and 1 swing door with removable - drawer - mm 900x700x850 h

**TCD/9A** - Cabinet table with drawer and 1 swing door with removable - drawer with backsplash mm 900x700x850 h