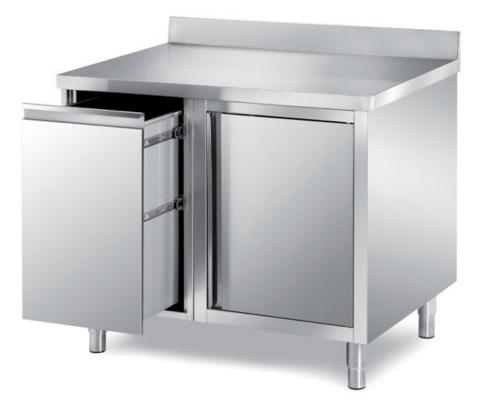

## Furnishing

Cabinet table with drawer and 1 swing door with removable - drawer - mm 1100x700x850 h - TCD/11

**Dimension**:

Length: 1100.0 mm

Depth: 700.0 mm Height: 850.0 mm Weight: 54.0 kg Volume: 0.65 mq Packaging length: 1250.0 mm Packaging depth: 750.0 mm Packaging height: 1100.0 mm Packaging weight: 74.0 kg Packaging volume: 1.03 mg

## Model:

**TCD/10** - Cabinet table with drawer and 1 swing door with removable - drawer - mm 1000x700x850 h

**TCD/10A** - Cabinet table with drawer and 1 swing door with removable - drawer with backsplash mm 1000x700x850 h

**TCD/11A** - Cabinet table with drawer and 1 swing door with removable - drawer with backsplash mm 1100x700x850 h

**TCD/12** - Cabinet table with drawer and 1 swing door with removable - drawer - mm 1200x700x850 h

**TCD/12A** - Cabinet table with drawer and 1 swing door with removable - drawer with backsplash mm 1200x700x850 h

**TCD/9** - Cabinet table with drawer and 1 swing door with removable - drawer - mm 900x700x850 h

**TCD/9A** - Cabinet table with drawer and 1 swing door with removable - drawer with backsplash mm 900x700x850 h