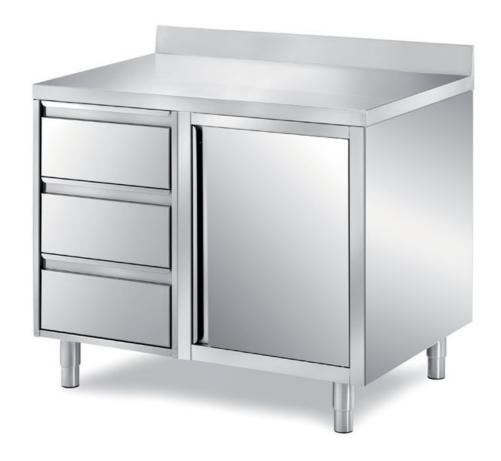

## Furnishing

Cabinet table with side 3 drawer-unit and swing door - with backsplash mm 1100x700x850 h - TC7/11A

## Dimension:

Length: 1100.0 mm

Metaltecnica © Page 1 of 2

Depth: 700.0 mm Height: 850.0 mm Weight: 84.0 kg Volume: 0.65 mq

Packaging length: 1250.0 mm Packaging depth: 750.0 mm Packaging height: 1100.0 mm Packaging weight: 104.0 kg Packaging volume: 1.03 mq