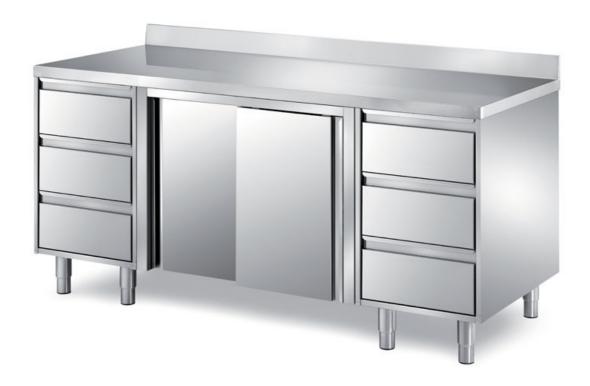

## Furnishing

Cabinet table with left and right 3 drawer-unit and central - compartment with slid.doors mm 2000x700x850 h - TCI/20A