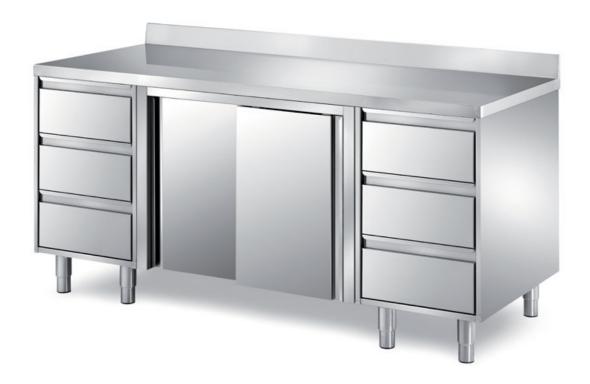

## Furnishing

Cabinet table with left and right 3 drawer-unit and central - compartment with slid.doors- mm 1600x700x850 h - TCI/16A

## **Dimension:**

Length: 1600.0 mm

Metaltecnica © Page 1 of 2

Depth: 700.0 mm Height: 850.0 mm Weight: 121.0 kg Volume: 0.95 mq

Packaging length: 1650.0 mm Packaging depth: 750.0 mm Packaging height: 1100.0 mm Packaging weight: 143.0 kg Packaging volume: 1.36 mq