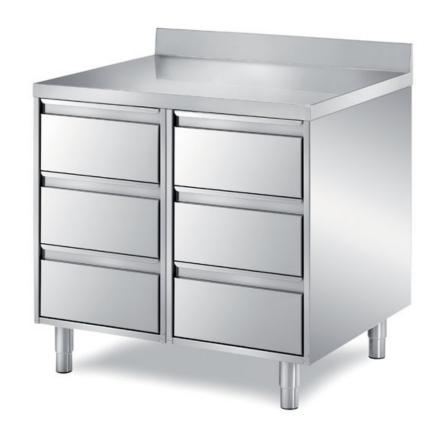

## Furnishing

Cabinet table with 6 drawers with backsplash - mm 1300x/00x850 h - TCQ/13A