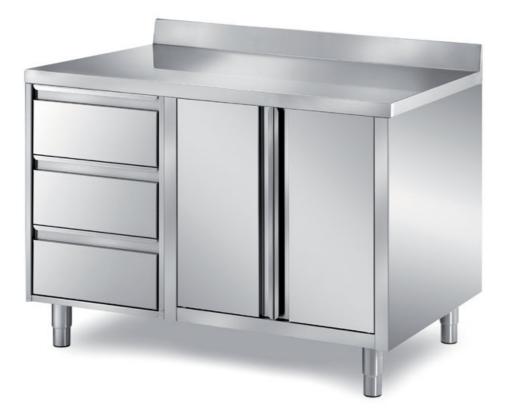

## Furnishing

Cabinet table with 3 drawer-unit and 2 swing doors - mm 1500x700x850 h - TCF/15

**Dimension**:

Length: 1500.0 mm

Depth: 700.0 mm Height: 850.0 mm Weight: 92.0 kg Volume: 0.89 mq Packaging length: 1650.0 mm Packaging depth: 750.0 mm Packaging height: 1100.0 mm Packaging weight: 114.0 kg Packaging volume: 1.36 mg

## Model:

TCF/12 - Cabinet table with 3 drawer-unit and 2 swing doors - mm 1200x700x850 h

**TCF/12A** - Cabinet table with 3 drawer-unit and 2 swing doors - with backsplash -mm 1200x700x850 h

TCF/13 - Cabinet table with 3 drawer-unit and 2 swing doors - mm 1300x700x850 h

**TCF/I3A** - Cabinet table with 3 drawer-unit and 2 swing doors - with backsplash - mm 1300x700x850 h

TCF/14 - Cabinet table with 3 drawer-unit and 2 swing doors - mm 1400x700x850 h

**TCF/14A** - Cabinet table with 3 drawer-unit and 2 swing doors - with backsplash - mm 1400x700x850 h

**TCF/15A** - Cabinet table with 3 drawer-unit and 2 swing doors - with backsplash - mm 1500x700x850 h

TCF/16 - Cabinet table with 3 drawer-unit and 2 swing doors - mm 1600x700x850 h

**TCF/16A** - Cabinet table with 3 drawer-unit and 2 swing doors - with backsplash -mm 1600x700x850 h