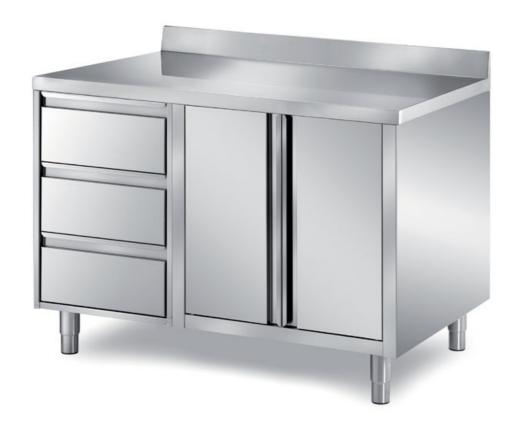

## Furnishing

Cabinet table with 3 drawer-unit and 2 swing doors - with backsplash - mm 1400x700x850 h - TCF/14A

## **Dimension:**

Length: 1400.0 mm

Metaltecnica © Page 1 of 2

Depth: 700.0 mm Height: 850.0 mm Weight: 90.0 kg Volume: 0.83 mq

Packaging length: 1450.0 mm Packaging depth: 750.0 mm Packaging height: 1100.0 mm Packaging weight: 111.0 kg Packaging volume: 1.2 mq